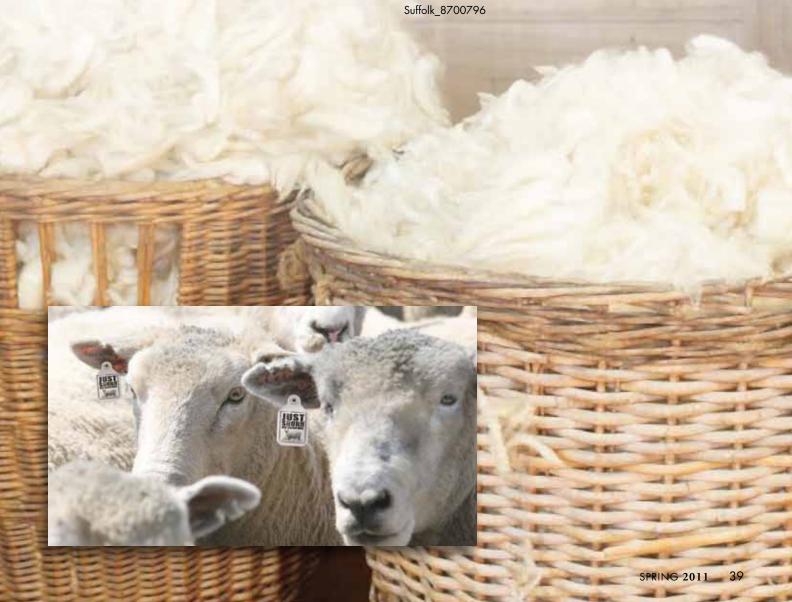

#### **Sustainable**

The New Zealand farmers that make up Just Shorn are passionate about the care of their sheep. Just Shorn sheep benefit from a wide range of laws and regulations protecting their health and safety, the latest in agricultural management and a mild climate which allows them to graze free-range all year long.

#### Traceable

Once Just Shorn wool is harvested through a shearing process that is harmless to the sheep and hand-selected based on color (only the whitest for superb dyeing), fiber length, thickness and even resiliency, it is cleaned and processed. It is never blended with inferior yarn fibers. To ensure that, though, a microscopic amount of inert "tracer" fiber is inserted into the wool to verify and "track" the authenticity of the Just Shorn® product at each step of the manufacturing and sales processes.