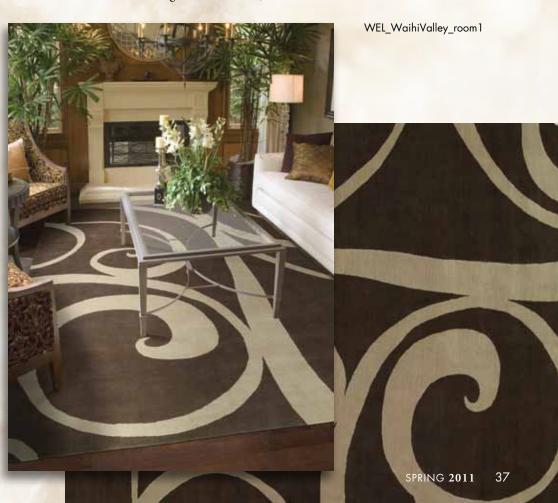

Just Shorn wool carpets are the newest addition to the exclusive Dabbieri Collection of floor coverings (www.dabbiericollection.com). The Dabbieri Collection is comprised of beautiful and natural decorative carpets. This extremely versatile line of flooring is a perfect fit for the beautiful textures and designs created with Just Shorn wool.

Just Shorn's hand-knotted rugs combine the distinctive designs of the Dabbieri Collection with two essential ingredients: the superior quality of Just Shorn™ wool of New Zealand and the craftsmanship of Nepalese artisans.

The rugs, dyed with eco-friendly dyes, have 100 knots per inch, resulting in beautiful designs that will last for generations to come.

Above: KingstonCrossing\_StrawCream\_8x10. Left: IDG\_woolequities\_RS. Background: Riverton\_ SkyBlue\_8x10.