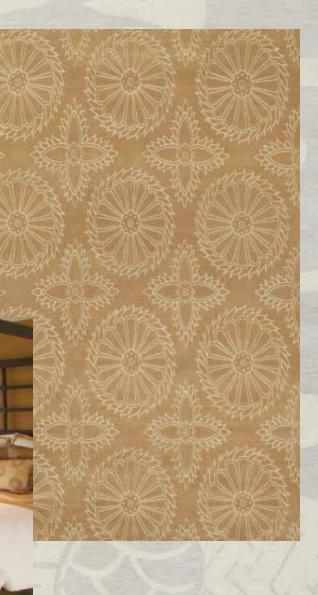

The rugs, dyed with eco-friendly dyes, have 100 knots per inch, resulting in beautiful designs that will last for generations to come.

Above: KingstonCrossing\_StrawCream\_8x10. Left: IDG\_woolequities\_RS. Background: Riverton\_ SkyBlue\_8x10.