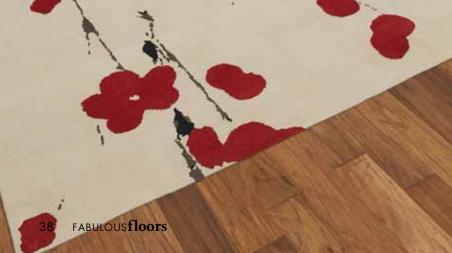

The rugs, dyed with eco-friendly dyes, have 100 knots per inch, resulting in beautiful designs that will last for generations to come.

Above: KingstonCrossing\_StrawCream\_8x10. Left: IDG\_woolequities\_RS. Background: Riverton\_ SkyBlue\_8x10.